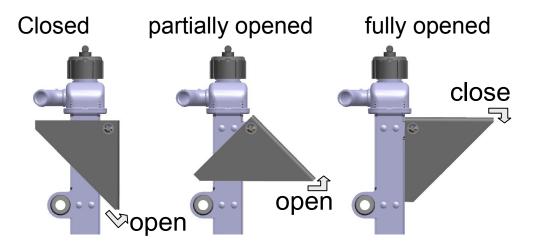

### Advantages:

- Adjustable cooling area will minimize the need to tape the radiator at cold ambient temperatures
- Fully opened flap can reduce coolant temperature up to 3°C (Compared to actual radiator) at high ambient temperature.
- Improved fixation of the radiator to the engine to increase durability of the radiator.
- The force for the adjustment of the flap can be set individually by means of the 2 Allen screws and locking nuts.
- Quick engine warm up with closed flap (Compared to actual radiator)

## Note:

• Take care not to close the flap completely (keep a distance between flap and radiator for the fingers) otherwise it is difficult to reopen the flap again!